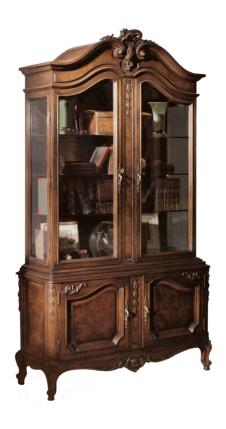

## Louis XV Curio with Base Cabinet

#### **Master Works**

The curio is made of Grafted Walnut veneers with elaborately carved doors, apron, legs, crown and pilasters all of solid Walnut. Beveled glass in upper doors with showcase lights and three adjustable glass shelves in top section are all standard. Also available as a breakfront (430).

Wood Species: Walnut

### **Dimensions**

**Width:** 49" (124.46 cm) **Height:** 91" (231.14 cm)

**Depth:** 18" (45.72 cm) **Inner Depth:** 13" (33.02 cm)