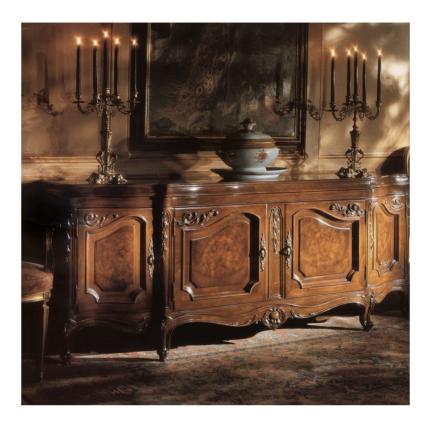

# KARGES

K433

### Louis XV Buffet

#### **Master Works**

Beautifully hand carved Walnut solids and Burly Walnut veneers make this piece and everlasting classic design from Karges. Locks on all Doors. Silver Pad in Drawer Behind Center Doors. Adjustable Shelf Behind All Doors.

Wood Species: Walnut

## Dimensions

**Width:** 81.5" (207.01 cm) **Height:** 32" (81.28 cm)

**Depth:** 20.25" (51.435 cm)