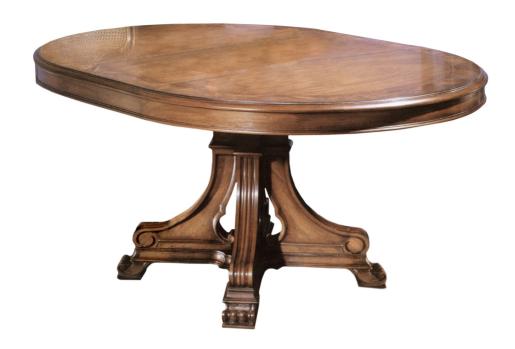

# French Regence Round Dining Table

### **Master Works**

This French Regence table is round with a figured, Walnut field bordered by Russian Walnut. The pedestal is a hand carved with graceful scrolls that follow the silhouette of the sweeps. The table is a non-split base that utilizes equalizing slides to extend to 80 inches. Limited Stock.

Wood Species: Walnut

## **Dimensions**

**Height:** 29" (73.66 cm) **Diameter:** 48" (121.92 cm)

**Open Width:** 80" (203.2 cm)