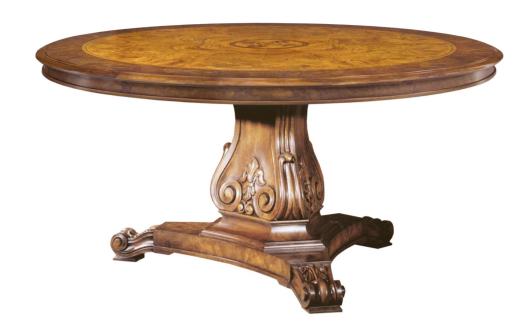

#### **Master Works**

The European Loo table combines the rich pattern of Olive Ash with the dark intensity of Walnut Burl. The pièce de résistance is the center inlay: a fleur-de-lis of multiple wood species. The pedestal is equally complex with hand carved fleur-de-lis motifs with scrolls and acanthus leaves. The entire table is a celebration of what can be achieved by Karges with beautiful woods and talented artisans. Available in a rectangular size (442). Alternative pedestal and top size options available. No Leaves or Extensions. Height Range from 27-31 (specify height)

Wood Species: Walnut

## Dimensions

**Height:** 30.25" (76.835 cm) **Diameter:** 60" (152.4 cm)