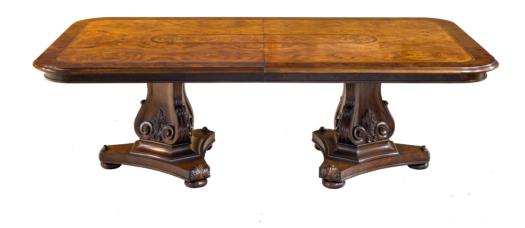

## Regency Double Pedestal Dining Table with Fleur-de-lis Inlay

#### **Master Works**

One of the most elaborate and detailed tables made by Karges, it combines Olive Ash and Walnut Burl with a herringbone inlay. As with the single pedestal version, the fleur de lis marquetry is centered in each half. The massive, Walnut pedestals are hand carved and include the fleur-de-lis motif. This grand table extends to 12 feet. Alternative pedestal available. Also available in a round (441).

Wood Species: Walnut

#### **Dimensions**

Width: 96" (243.84 cm)

Height: 30" (76.2 cm)

**Depth:** 54" (137.16 cm)

**Open Width:** 144" (365.76 cm)