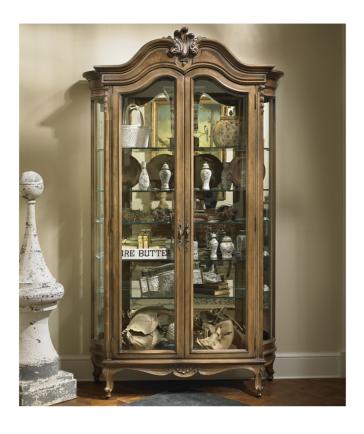

# Louis XV Curio with Carved Crown and Bent Glass Ends

#### **Master Works**

The deep, crisp hand carving on the crown flows into the bold curve of the bonnet. The glass is generously curved to follow the bloom in the back of the case and eases into the base that too has been chiseled by our hand carvers. A mirrored back panel and showcase lights are standard. There are five adjustable glass shelves.

Wood Species: Walnut

#### **Dimensions**

Width: 50" (127 cm)

**Depth:** 19" (48.26 cm)

Height: 86" (218.44 cm)