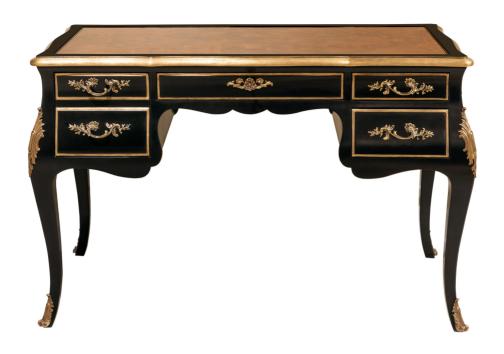

#### K451 Louis XV Desk

#### **Master Works**

This silhouette with brass ormolu from Italy make this desk a Karges jewel. The elegant legs, drawer faces and ends are all crafted from solid Walnut. The desk is shown with a Walnut Burl inset on the top, optional. Leather top is standard, please specify.

Wood Species: Walnut

## Dimensions

Width: 46" (116.84 cm)

Height: 29" (73.66 cm)

Depth: 24" (60.96 cm)