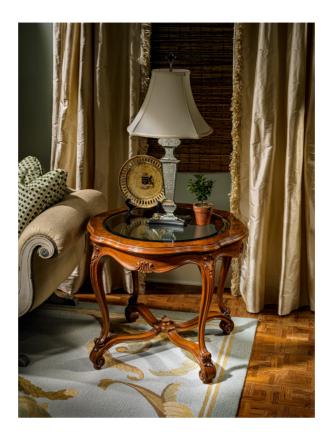

### K461 Louis XV Lamp Table with Carved Stretcher

#### **Master Works**

A Karges classic, this beautifully carved lamp table is a piece of art. Standard with a Burly Walnut top with border and a hand painted fineline between border and field. Available with a beveled glass insert. Limited Stock.

Wood Species: Walnut

#### Dimensions

Height: 24" (60.96 cm)

Diameter: 28" (71.12 cm)