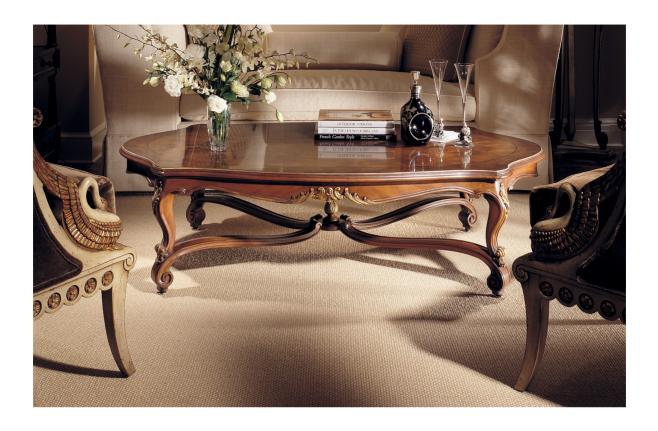

# Louis XV Coffee Table with Glass Top and Carved Sretcher

#### **Master Works**

This table is a grand display of the finest hand carving. The top is a Walnut frame with a beveled glass insert to completely appreciate the carving detail. A Burly Walnut top is also available. Limited Stock.