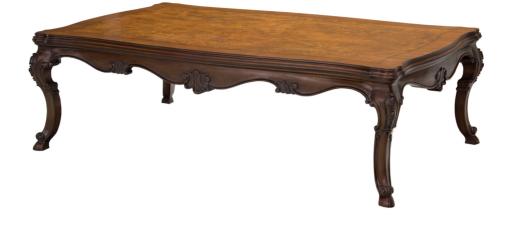

### K466 Venetian Cocktail Table with Carved Apron 66"

#### **Master Works**

This bold statement cocktail table is a massive display of Walnut and Olive Ash Burl on the top with an elaborately, hand-carved apron and legs made of Walnut.

Wood Species: Walnut, Ash

#### Dimensions

Width: 42" (106.68 cm)

Height: 20" (50.8 cm)

Depth: 66" (167.64 cm)