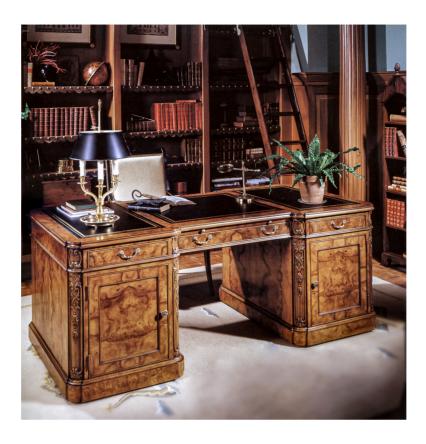

# French Regence Double Pedestal Desk

#### **Master Works**

This handsome desk marries delicate hand carved Walnut with strong elements of impressive Olive Ash and Walnut veneers and a functional work space. Each pedestal houses a file drawer and a working drawer. It has a central locking system and the center drawer is equipped with a pencil tray. It comes standard with a full grain leather top that is blind and gold tooled. A Walnut and Ash top is also available.

Wood Species: Walnut, Ash

### **Dimensions**

**Width:** 77" (195.58 cm) **Height:** 30" (76.2 cm)

**Depth:** 38.5" (97.79 cm)