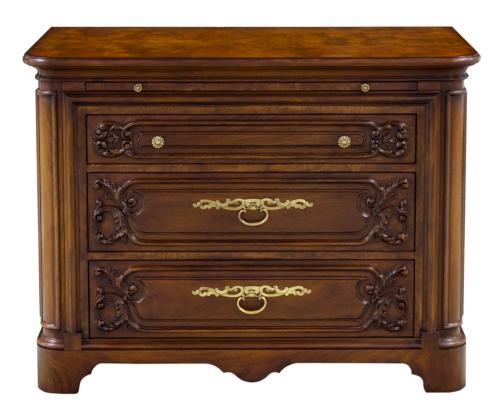

#### **Master Works**

Crafted of Olive Ash Burl and Walnut veneers, the Regence Night Stand is made of Walnut with hand carved drawers and posts. It has a single pullout shelf above the three drawers.

Wood Species: Walnut, Ash

### **Dimensions**

**Width:** 40" (101.6 cm) **Height:** 30" (76.2 cm)

**Depth:** 20" (50.8 cm)