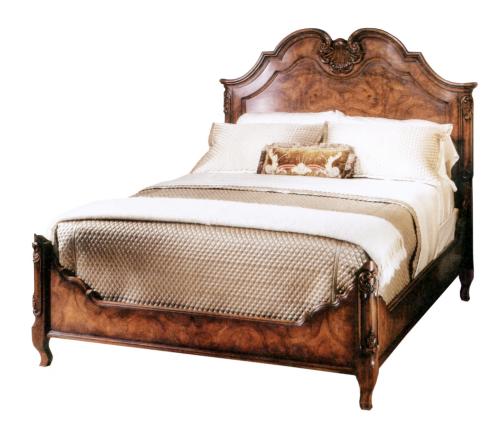

# French Regence Queen Bed

#### **Master Works**

This magnificent bed is crafted of Walnut and Olive Ash. The bold, center carving and posts are crisp, deep and three dimensional which is so clearly Karges The multiple wood species allow for a range of color once the bed is finished to the customer's specification. Available in a King size (497) and as a headboard only (496).

Wood Species: Walnut, Ash

### **Dimensions**

Width: 67.5" (171.45 cm)

**Depth:** 86.25" (219.075 cm)