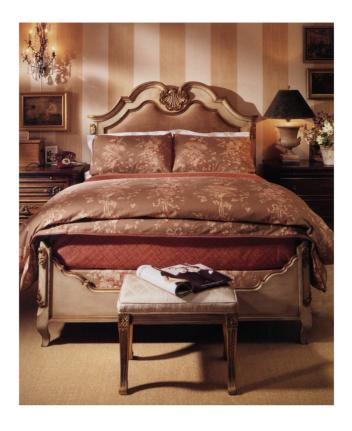

## French Regence King Bed

#### **Master Works**

This magnificent bed is crafted of Walnut and Olive Ash. The bold, center carving and posts are crisp, deep and three dimensional which is so clearly Karges The multiple wood species allow for a range of color once the bed is finished to the customer's specification. Available in a Queen size (495) and as a headboard only (498).

Wood Species: Walnut, Ash

COM Required: 4 yards

#### **Dimensions**

Width: 83.5" (212.09 cm)

**Depth:** 86.25" (219.075 cm)

Height: 63" (160.02 cm)