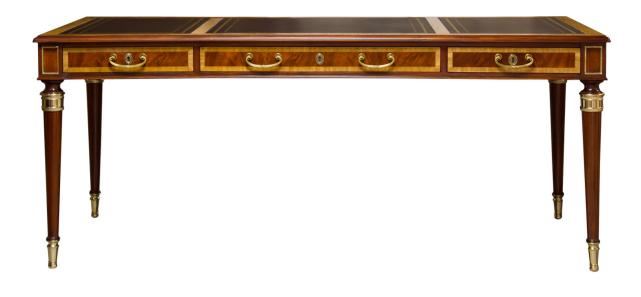

### K518 Regency Writing Desk

#### **Master Works**

Our Regency style writing desk features a three piece leather top with gold tooling and is bordered by Satinwood. The drawers are Satinwood bordered with a field of Swirl Mahogany. The solid, hand-cast brasses, collar, ferrule, corner frame and pulls were all designed by Karges and are domestically made.