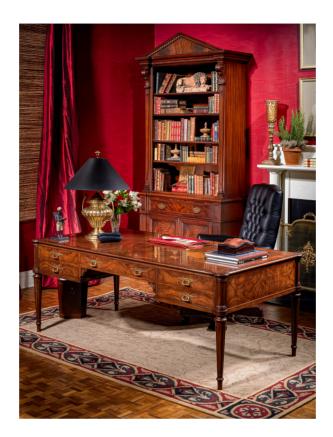

#### **Master Works**

This desk is crafted of Walnut solids and Olive Ash and Walnut Veneers. It has cast brass hardware and comes standard with a leather with blind and gold tooling. A Walnut top option is also available.

Wood Species: Walnut, Ash

#### Dimensions

Width: 72" (182.88 cm)

Height: 30" (76.2 cm)

Depth: 36" (91.44 cm)