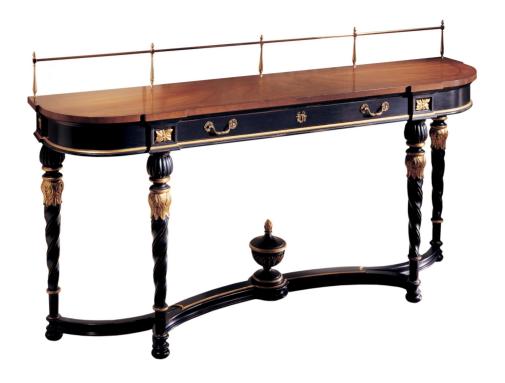

#### **Master Works**

The Louis XVI Console features a shaped top of a Burly Grafted and French Walnut veneers in a stunning, sunburst pattern. The Walnut legs and urn are hand carved. The apron holds a single center drawer with brasses from Florence, Italy. Also available as a sofa table, 29-inch height (528). A variety of galleries can be added to any of our consoles, sofa tables or servers.

#### **Dimensions**

**Width:** 72.25" (183.515 cm) **Height:** 33" (83.82 cm)

**Depth:** 17.25" (43.815 cm)