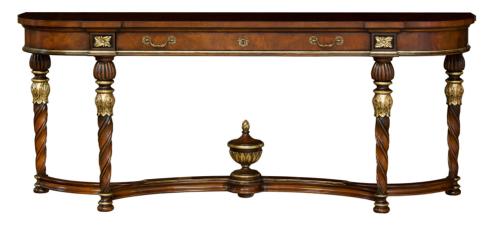

## K528 Louis XVI Sofa Table with Center Carved Urn

#### **Master Works**

The Louis XVI Sofa Table features a shaped top of a Burly Grafted and French Walnut veneers in a stunning, sunburst pattern. The Walnut legs and urn are hand carved. The apron holds a single center drawer with brasses from Florence, Italy. Also available as a console, 33-inch height (526). A variety of galleries can be added to any of our consoles, sofa tables or servers.

Wood Species: Walnut

#### Dimensions

Width: 72.25" (183.515 cm)

Height: 29" (73.66 cm)

Depth: 17.25" (43.815 cm)