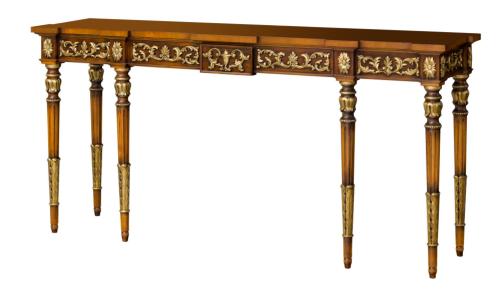

# Louis XVI Console with Center Drawer

#### **Master Works**

This elegant console features a central Grecian hand carved vase on the drawer offset by symmetrical leaf scrolls that wrap the entire apron. Hand carved acanthus leaves top the fluted, tapered leg. The top is a Grecian shape that follows the base. A single drawer is designed to act as the front apron. Also available in a 43 inch width, (567).

Wood Species: Walnut

### **Dimensions**

**Width:** 69" (175.26 cm) **Height:** 33" (83.82 cm)

**Depth:** 17" (43.18 cm)