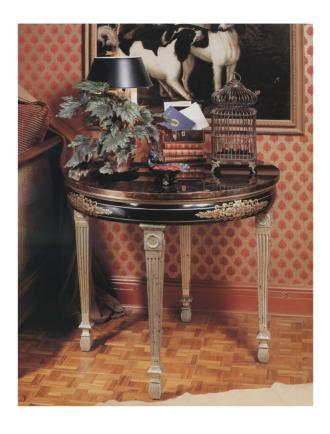

# Rothschild Entry Table

#### **Master Works**

This entry table shows how Karges furniture truly is functional art. This series, sold as a console or an entry table, features a hand painted faux marble top of your choosing. The apron is a blank canvas for our hand painter to create a unique hand painted design for you and the legs can be either stained, painted or leafed for an added design element. See 579 for the console version.

Wood Species: Cherry

### **Dimensions**

**Height:** 33.5" (85.09 cm) **Diameter:** 32" (81.28 cm)