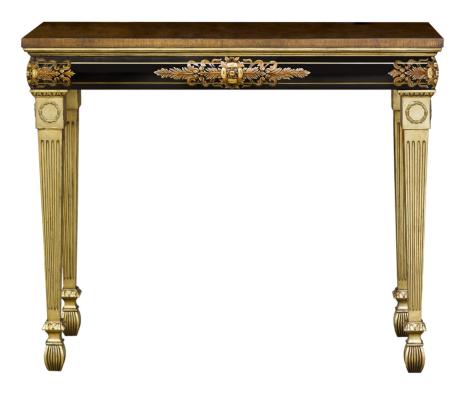

#### K579 Rothschild Console

#### **Master Works**

Inspired by a Russian antique, this console is standard with a hand painted, faux-marble top. The legs are hand carved with a solid brass wreath adorning each leg. The apron is cherry and perfectly suited for our Medallion or Acanthus hand painted decorations. This console is shown with the Burl Walnut top option. Also available as an Entry Table, 32" diameter, (570)

Wood Species: Cherry

## Dimensions

Width: 42" (106.68 cm)

Height: 33.5" (85.09 cm)

Depth: 18" (45.72 cm)