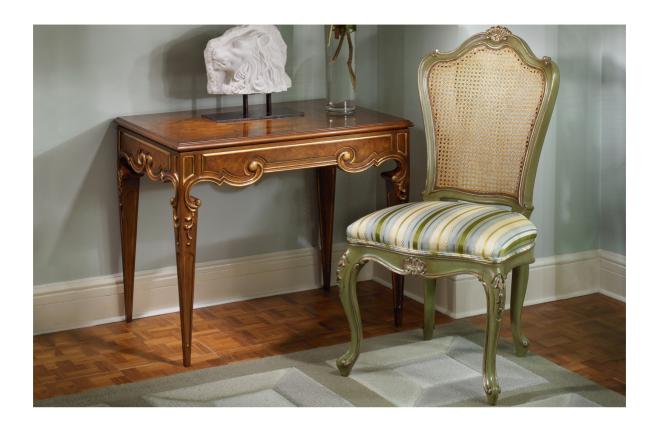

# Venetian Lamp Table with Zebrano and Pimento Top

#### **Master Works**

This charming table with the exquisite carving was designed by Edwin Karges Sr. years ago yet was left in his archives waiting to be discovered. It is crafted of Walnut with a beautiful top of Zebrano and Pimento veneers.

Wood Species: Walnut, Pimento

### **Dimensions**

**Width:** 32" (81.28 cm) **Height:** 91" (231.14 cm)

**Depth:** 18" (45.72 cm)