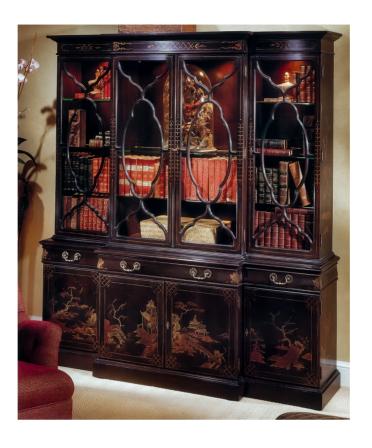

#### **Master Works**

Edwin Karges Sr. designed this breakfront over 60 years ago. Each door section contains three adjustable glass shelves and is fitted with individual crown glass. The center desk drawer is standard with a leather lid. Showcase lights are standard. Hand painted Chinese decoration is optional.