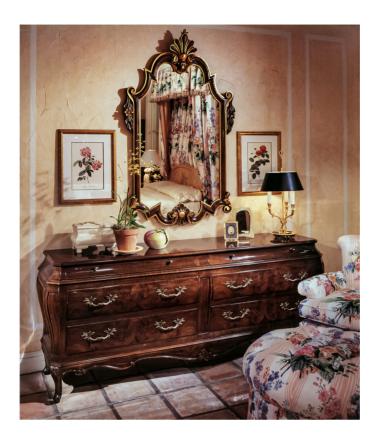

## Venetian Double Dresser

#### **Master Works**

The beautiful Venetian dresser features Grafted Walnut veneers. The ends, apron and legs are all hand carved of Walnut. The hardware is cast brass and imported from Italy. One top tray drawer contains a velvet jewelry tray. Also available in a 43" chest (642).

Wood Species: Walnut

#### **Dimensions**

Width: 80" (203.2 cm)

**Depth:** 21" (53.34 cm)

Height: 32" (81.28 cm)