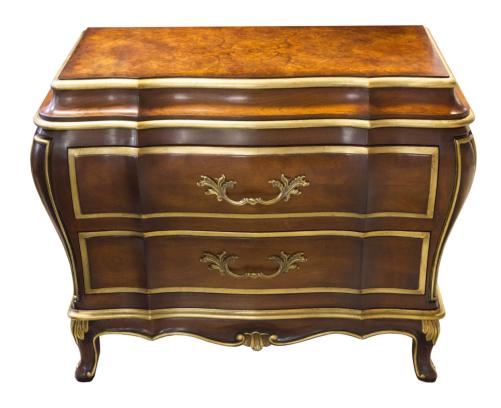

## Venetian Commode-33" Wide

#### **Master Works**

A smaller version of our ever popular Venetian chest, this piece shows off the hand carved walnut as well as the exquisite Walnut burl veneers. Cast brass Italian hardware is on each drawer. For other sizes see the 642 and 644

Wood Species: Walnut

### **Dimensions**

**Width:** 33" (83.82 cm) **Height:** 26" (66.04 cm)

**Depth:** 17.5" (44.45 cm)