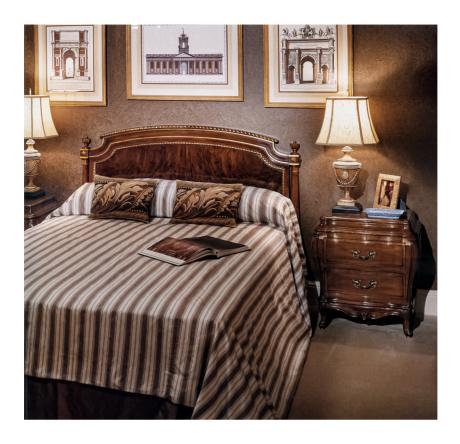

## Petite Venetian Commode

#### **Master Works**

Small but mighty. This petite chest is still able to carry the beautiful hand carved detail in the Walnut as well a the beauty of the Grafted Walnut veneers. For other sizes see 642, 643.

Wood Species: Walnut

### **Dimensions**

**Width:** 24" (60.96 cm) **Height:** 26" (66.04 cm)

**Depth:** 17.5" (44.45 cm)