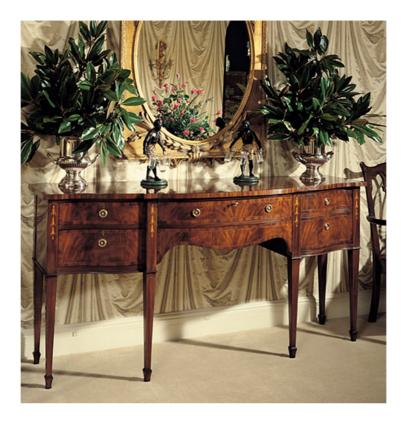

# K205 Hepplewhite Sideboard

#### **Master Works**

This stunning sideboard is crafted of Mahogany solids with Swirl Mahogany field with Mahogany border and Holly Inlay. The left drawers have no locks, the center top drawer has a silver pad with a lock. The lower center drawer has no lock. The right is actually a door with a single lock and an adjustable shelf behind the door. This piece is also available with a Satinwood border on Top and Face. (No Holly Inlay on Satinwood version- order as 205S for Satinwood)

Wood Species: Mahogany

# Dimensions

Width: 72" (182.88 cm)

Depth: 22" (55.88 cm)

Height: 36" (91.44 cm)