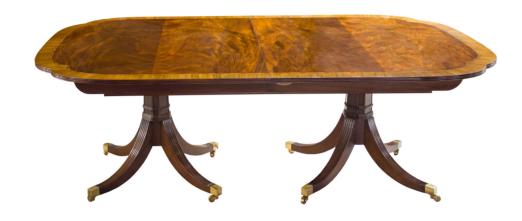

# Satinwood Border Regency Dining Table with Notched Corners

#### **Master Works**

The elegant Karges Regency Dining Table features a stunning display of Crotch Mahogany with a Satinwood border, separated by a five-piece inlay of Rosewood, Holly and Tulipwood. The reeded wood edge is notched at the corners for a truly English look. The Mahogany pedestals are hand carved and reeded. The feet are adorned with a solid brass, square hooded caster. The table has four self-storing leaves, each with its own felt bag. This table extends to 132".