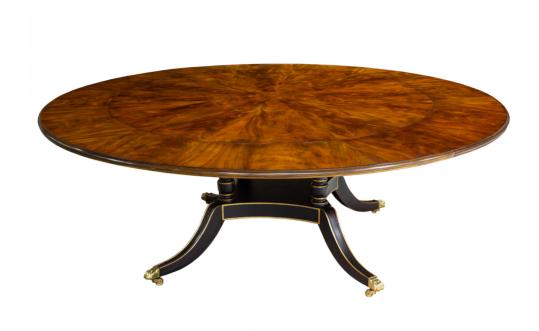

# Regency Round Dining Table with Leaves

#### **Master Works**

This table is a stunning example of master craftsmanship made in Grand Rapids. The table is a 60" round of beautiful piematched, Crotch Mahogany with a shaped edge and extends to 84". There are six perimeter leaves that fit by exacting standards and feature a seamless match of the pie-shaped veneer. Each leaf locks in place with a polished, cast brass lock. The pedestal is a sleek, birdcage crafted of Mahogany and adorned with brass, lion-paw casters. A rolling storage box is included to store the table leaves for safe keeping.