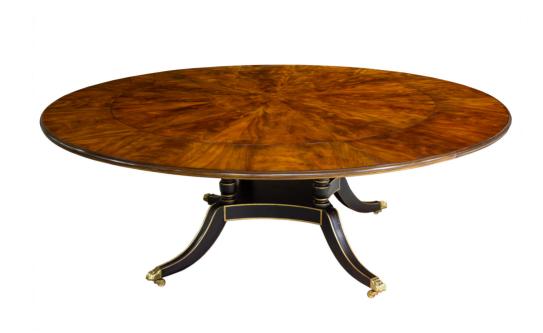

### **Master Works**

A smaller version of the 220 table, this table is without extensions at a fixed 60" Diameter. It's crafted of Mahogany Solids with a twelve piece pie-matched Crotch Mahogany top and a shaped edge. It sits atop an elegant birdcage pedestal with brass lion's paw casters. For other sizes see 220 and 222.

## **Dimensions**

**Height:** 29.25" (74.295 cm) **Diameter:** 60" (152.4 cm)