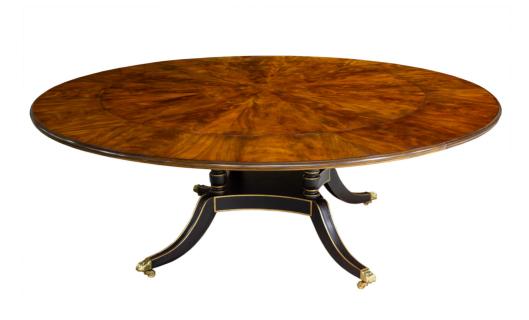

#### **Master Works**

A smaller version of the 220 table, this table is without extensions at a fixed 72" Diameter. It's crafted of Mahogany Solids with a twelve piece pie-matched Crotch Mahogany top and a shaped edge. It sits atop an elegant birdcage pedestal with brass lion's paw casters. For other sizes see 220 and 221.

#### Dimensions

Height: 29.25" (74.295 cm)

Diameter: 72" (182.88 cm)