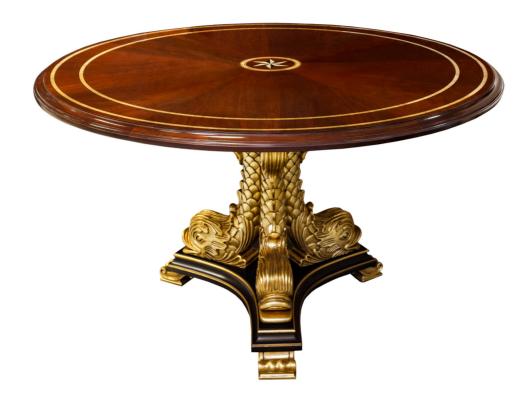

# Star Inlay Regency Dining Table with Dolphin Pedestal

## **Dimensions**

**Height:** 30" (76.2 cm) **Diameter:** 48" (121.92 cm)

#### **Master Works**

A prime example of Karges by Hand craftsmanship and design detail is apparent in the Regency Dining Table. The table top features French Walnut veneer in a twelve piece pie match with two perimeter borders of Holly inlay and a beautiful star inlay in the center. The base is the Karges iconic, hand-carved dolphin pedestal, reflecting the classic Regency style. For a top without inlay see the 382 table, for a different pedestal option see the 236.