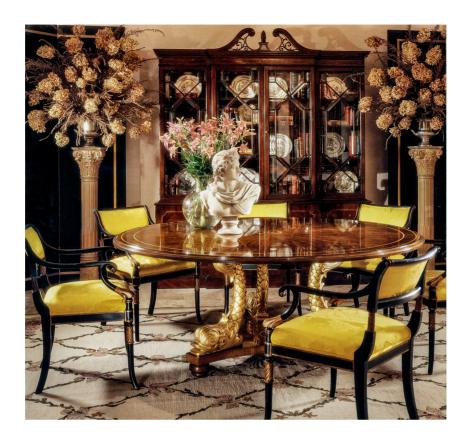

# Claro Walnut Regency Dining Table with Dolphin Pedestals and Star Inlay -72"

## **Dimensions**

**Height:** 29" (73.66 cm) **Diameter:** 72" (182.88 cm)

#### **Master Works**

The stunning Regency table features a twelve piece piematched Claro Walnut field with Claro Walnut border and a double Holly inlay on top. The top has an intricate shaped edge. The base is hand carved hardwood solids and displays the iconic Karges dolphins. The top and base have a beautiful Central Star Inlay.