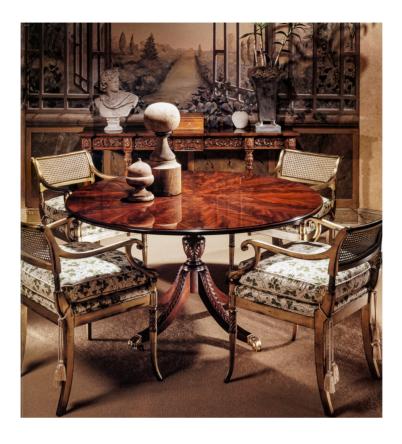

#### **Master Works**

This table is ideal for an entry table or small dining area. The top features a twelve piece pie match Crotch Mahogany. The pedestal is hand carved from Mahogany solids and brass lion paw casters. No Leaves. **Specify diameter from 48-56" (in 2" increments)** 

#### **Dimensions**

**Height:** 29" (73.66 cm) **Diameter:** 48" (121.92 cm)