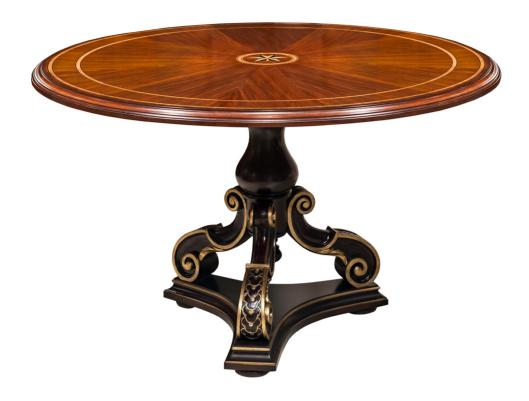

## Star Inlay Regency Dining Table with Scroll Pedestal

## Dimensions

**Height:** 29" (73.66 cm) **Diameter:** 48" (121.92 cm)

#### **Master Works**

A prime example of Karges by Hand craftsmanship and design detail is apparent in the Regency Dining Table. The table top features French Walnut veneer in a twelve-piece pie match with two perimeter borders of Holly inlay and a beautiful star inlay in the center. The base is an exquisite Venetian style that is hand carved to create intricate dimension and elaborate sweeps. For the dolphin pedestal version please see K233.