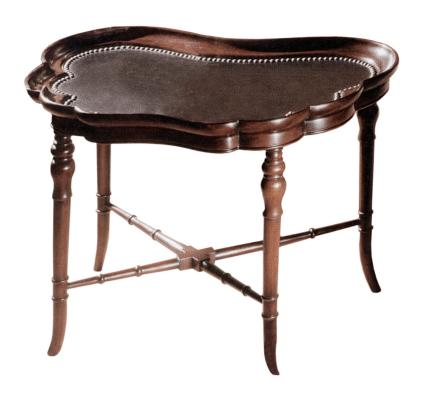

# Scalloped Regency Tray Table

### **Master Works**

A unique butterfly shape makes this drinks table both whimsical and ideal for any occasional setting. The top has a sculpted edge that is flushed smooth by the carver's hand. The top is attached to a delicately carved, bamboo style base. Karges gives several options for the top: Burl Walntut veneer, Leather inset top with or without a nailhead trim or various hand-painted decorations.

Wood Species: Cherry

### **Dimensions**

Width: 30" (76.2 cm)

**Depth:** 20.5" (52.07 cm)