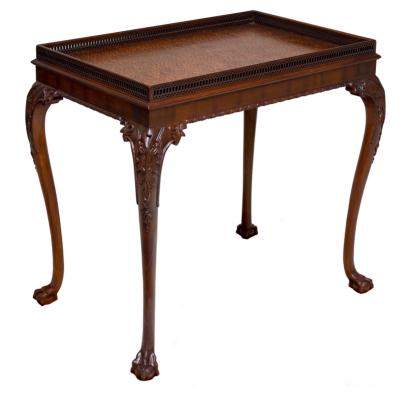

#### K255 George II Tea Table

#### **Master Works**

The top of this graceful tea table is of figured Mahogany and features a gallery of intricate, laser-cut Mahogany. The table boasts an egg and dart edge on the apron. The delicate, hand carved legs are enhanced by a rare, intertwined acanthus foliage.