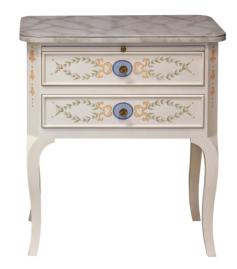

#### **The Classics**

This classic nightstand marries sophistication with whimsy. Being constructed of Cherry solids and veneers it lends itself to any of our wood or paint finishes and is a perfect canvas for any of our hand painted decorations. This case has two drawers, and a single black micarta pullout shelf.

Wood Species: Cherry

#### **Dimensions**

**Width:** 25.5" (64.77 cm) **Height:** 28" (71.12 cm)

**Depth:** 18" (45.72 cm)