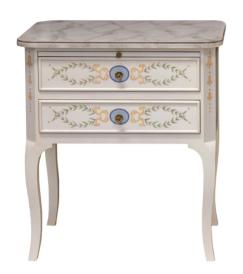

#### **The Classics**

This classic nightstand marries sophistication with whimsy. Being constructed of Cherry solids and veneers it lends itself to any of our wood or paint finishes and is a perfect canvas for any of our hand painted decorations. This case has two drawers, and a single black micarta pullout shelf.

Wood Species: Cherry

#### **Dimensions**

**Width:** 25.5" (64.77 cm) **Height:** 28" (71.12 cm)

**Depth:** 18" (45.72 cm)