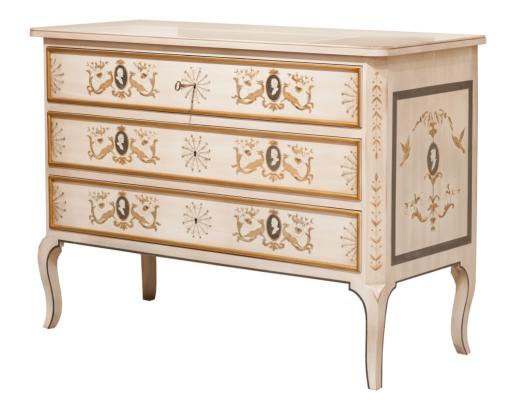

### Three Drawer Transitional Chest

#### **The Classics**

The feeling and beauty of Tuscany is slowly and faithfully reproduced by Grand Rapids hand decorators. This transitional chest is created of Cherry to be a blank canvas for a designer's imagination. Often sold with a hand painted faux marble top and our ever popular hand painted Tuscan decoration, this piece is a true work of art. Available in a smaller version (288).