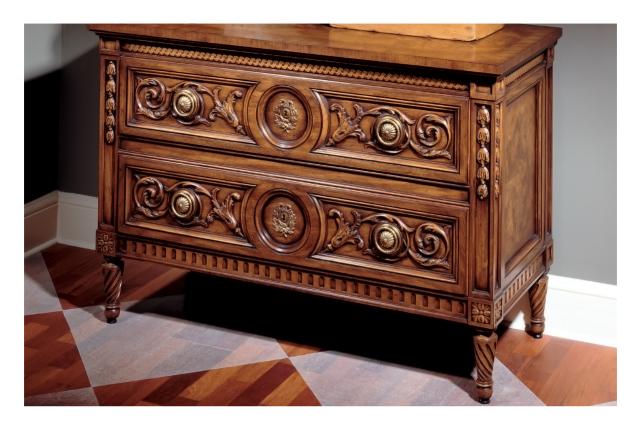

### K307 Louis XVI Chest with Carved Drawers Dimensions

### **Master Works**

A thing of beauty, this exquisite Walnut chest displays fine hand carving and meticulous craftsmanship. The case is crafted of hand carved Walnut solids with Burly Grafted Walnut veneers. The hardware is cast brass.

Wood Species: Walnut

Width: 47.5" (120.65 cm)

Depth: 19.75" (50.165 cm)

Height: 32.25" (81.915 cm)