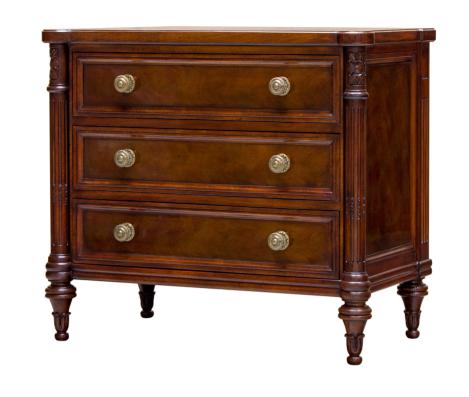

#### **Master Works**

Swirl Mahogany Veneer is standard on drawers, ends and top. The posts and feet are beautifully hand carved Mahogany. Cast brass hardware is standard. This style is available in several sized chests.

Wood Species: Mahogany

#### Dimensions

Width: 32" (81.28 cm)

Height: 28.25" (71.755 cm)

Depth: 18" (45.72 cm)