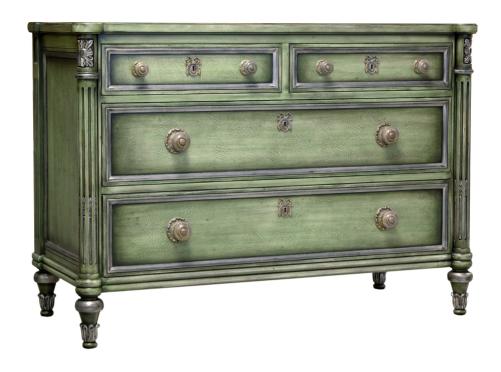

#### **Master Works**

This Karges chest has a shaped top and features Swirl Mahogany veneer with a striped Mahogany border. The drawers and ends are framed by a simple, timeless molding. The Mahogany posts and feet are hand carved with fluting and a floral motif that wraps the post. This chest features two smaller drawers above two larger drawers. Italian cast brass hardware is standard on this series.

Wood Species: Mahogany

## **Dimensions**

**Width:** 47" (119.38 cm) **Height:** 33" (83.82 cm)

**Depth:** 26.25" (66.675 cm)