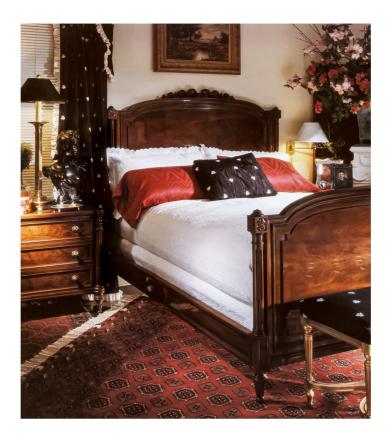

#### **Master Works**

This exquisite bed is fit for a Queen (or King!). It is crafted of hand carved Mahogany with Swirl Mahogany veneers. The impressive hand carved ribbon ornament on top can be omitted for a cleaner, more transitional look. An array of options are available for the headboard and footboard panel. It comes standard with Swirl Mahogany but can be ordered with cane or a variety of upholstery options.