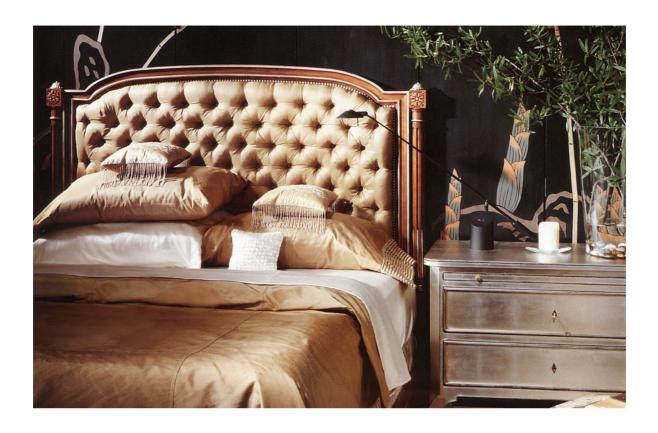

# Louis XVI Queen Headboard with Ribbon Carving

#### **Master Works**

This timeless design is hand crafted of hand carved Mahogany with Swirl Mahogany veneers. The impressive hand carved ribbon ornament on top can be omitted for a cleaner, more transitional look. An array of options are available for the headboard panel. Also available is the option of a low foot board that entails side rails, a foot rail, and slats for a mattress set. It comes standard with Swirl Mahogany but can be ordered with cane or a variety of upholstery options. For King version see 320, for a Queen Bed see 317.

Wood Species: Mahogany

#### **Dimensions**

**Width:** 64" (162.56 cm) **Height:** 63.5" (161.29 cm)