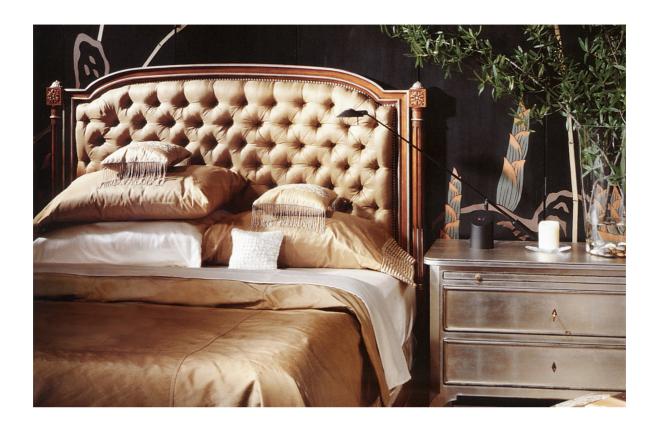

# Louis XVI King Headboard with Ribbon Carving

#### **Master Works**

This timeless design is hand crafted of hand carved Mahogany with Swirl Mahogany veneers. The impressive hand carved ribbon ornament on top can be omitted for a cleaner, more transitional look. An array of options are available for the headboard panel. Also available is the option of a low foot board that entails side rails, a foot rail, and slats for a mattress set. It comes standard with Swirl Mahogany but can be ordered with cane or a variety of upholstery options. For Queen version see 318, for a King Bed see 319.

#### **Dimensions**

**Width:** 80" (203.2 cm) **Height:** 63.5" (161.29 cm)

Wood Species: Mahogany