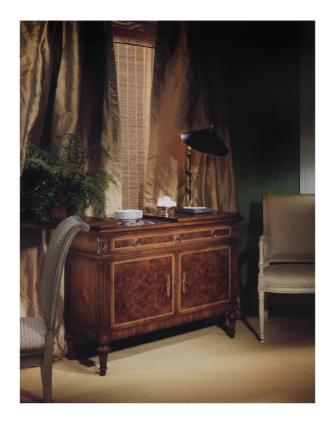

#### **Master Works**

This small server is perfect for a space conscious area. Crafted of hand carved Walnut with Circassian and Grafted Walnut veneers it displays an intricate Holly and black inlay around the doors and drawers. The drawer and doors lock and the server has a single adjustable shelf behind the doors with a silver pad in the drawer. Fold out black Micarta Top. (Top Extends to 72 1/8" Wide). For buffet see 341 and for wine truck see 374.

Wood Species: Walnut

# Dimensions

Width: 45.5" (115.57 cm)

Depth: 19.75" (50.165 cm)

Height: 35" (88.9 cm)