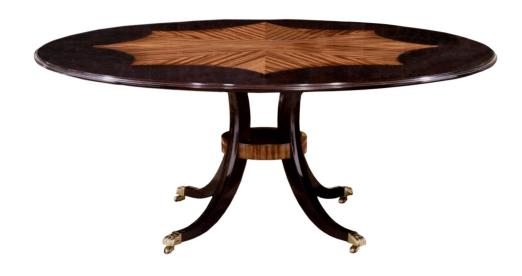

### **Master Works**

The Regency Dining Table reveals a stunning pattern of Goncalo Alves veneer on top and baseplate, and a Burning Bush Mahogany border. There are multiple hand finishing options. The cast brass, lion's paw feet with casters are standard. It is shown with an optional contrasting border and legs.