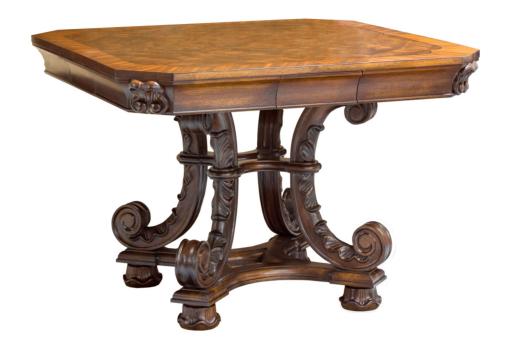

#### **Master Works**

This game table features a shaped top of African Babinga Pommele veneer with a striped Mahogany border. The four Mahogany sweeps, feet and four corner pull-outs are elaborately hand carved. The table contains four drawers. Also available with a three-sweep pedestal (149).

Wood Species: Mahogany

### **Dimensions**

**Width:** 42" (106.68 cm) **Height:** 30" (76.2 cm)

**Depth:** 42" (106.68 cm)