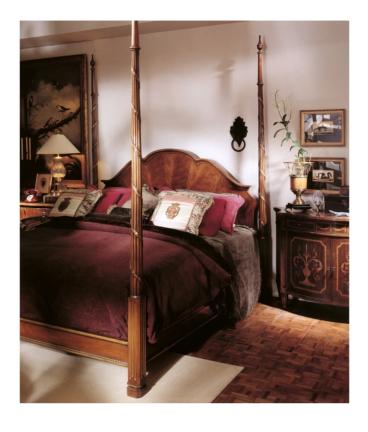

# 18th Century English Queen Four Poster Bed

#### **Master Works**

Hand carved Mahogany solids with a scalloped Mahogany Sunburst Panel, four carved posts with removable finials. Floor to Top of Slats Ht. Adjusts From 7 1/2" to 10 1/2". Also available as headboard only, with canopy and in King size. Upper post extensions available at additional charge (as shown in photo)

### **Dimensions**

Width: 66" (167.64 cm)

**Depth:** 86" (218.44 cm)

Height: 88" (223.52 cm)

Panel Height: 57" (144.78 cm)