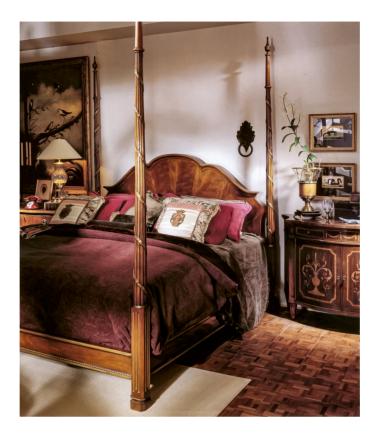

## 18th Century English King Four Poster Bed

#### **Master Works**

Hand carved Mahogany solids with a scalloped Mahogany Sunburst Panel, four carved posts with removable finials. Floor to Top of Slats Ht. Adjusts From 8 1/4" to 11 1/4". Also available as headboard only, with canopy and in Queen size. Upper post extensions available for an additional charge as shown in image.

Wood Species: Mahogany

#### **Dimensions**

Width: 82" (208.28 cm)

**Depth:** 86" (218.44 cm)

Height: 88" (223.52 cm)

Panel Height: 57" (144.78 cm)